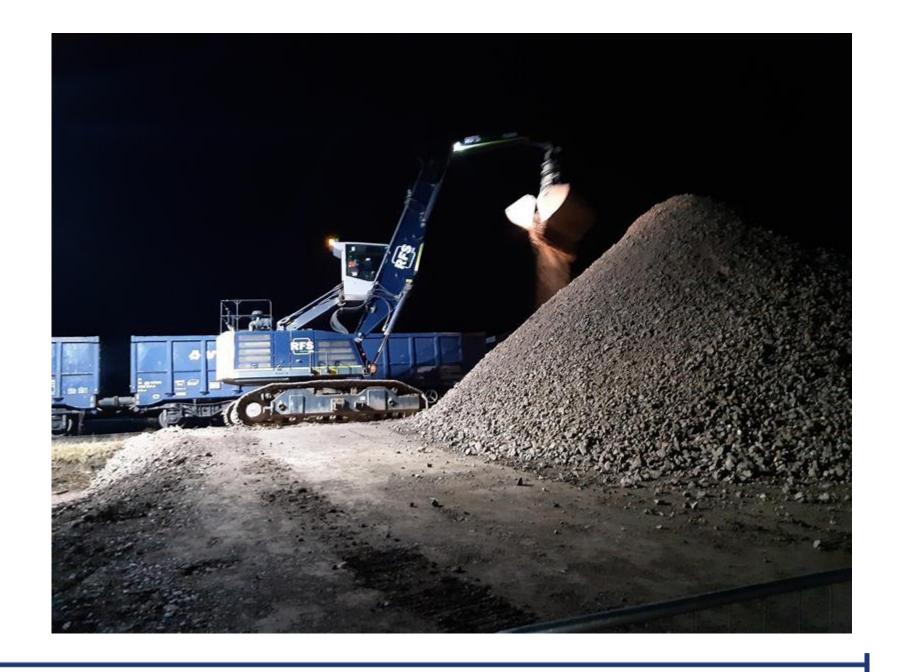

# **Aggregate Delivery**

- One train delivery per day
- 22 waggons
- 70 HGV deliveries equivalent.