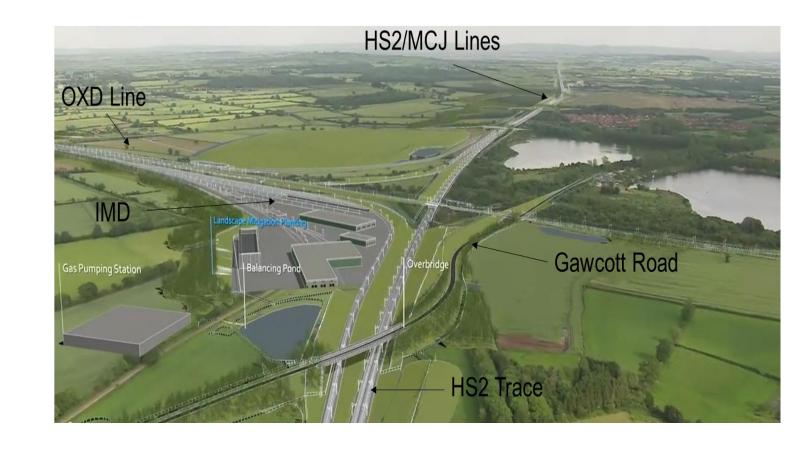

Carpinus betulus    | 10    |
| Pinus sylvestris    | 5     |
| Sorbus torminalis   | 7.5   |
| Populus tremula     | 7.5   |
| Prunus avium        | 5     |
| Betula pendula      | 5     |
| Crateaegus monogyna | 5     |
| Corylus avellana    | 10    |
| lex aquifolium      | 5     |
| Acer campestre      | 5     |





Chainage: 82400.000m

Section B - B<sub>1</sub>

Work in progress

# **Noise Source**

**Proposed meeting on** Friday 29<sup>th</sup> January at 14.00 hrs Start-up / power noise Pantograph and recess noise Rolling noise Body aerodynamic noise

Conventional Compatible

Captive

### **Road Closures**

West Street.
 Closed in March
 2021 to construct
 bridge.



# Calvert Area<br/>Liaison Meeting

18th December 2020

Chris James EKFB
Simon Griffiths Fusion
Thaina Sa'id EWR