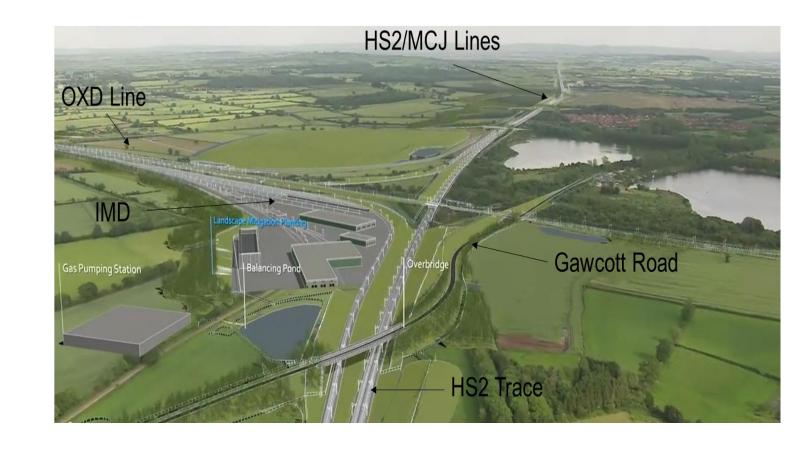

# Site access design, construction & maintenance

#### **West Street main compound**

- Temporary entrance taken over from EWC
- Sealed surface constructed
- Long term entrance bellmouth
- under construction

# 1. West Street Compound.

Access roads to build structures