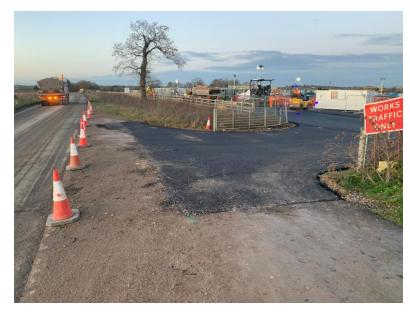

#### **West Street main compound**

- Temporary entrance taken over from EWC
- Sealed surface constructed
- Long term entrance bellmouth
- under construction

### **West Street main compound**

- long term wheel wash
- delivery 12/01/21
- Further blacktop weekend of 9<sup>th</sup> & 10<sup>th</sup> January