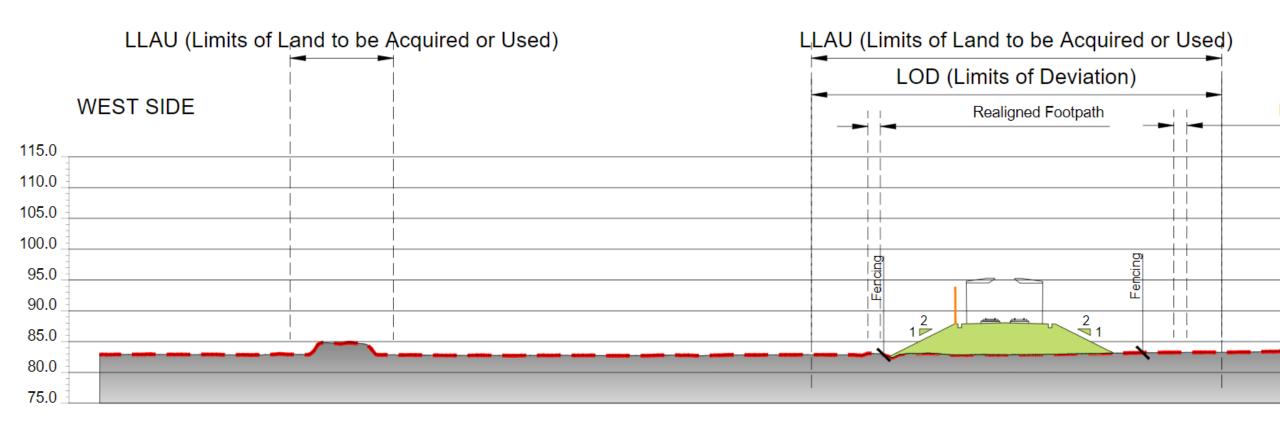

| Mud on road and cleanliness on Addison Rd                                                   | Addison Rd                                  | С                    |                | (construction)                          |                                            | 14-Dec                      |



# **Traffic Update**

Complaints regarding trailors



# Landscaping

| Woodland Area       | Mix % |
|---------------------|-------|
| Quercus robur       | 35    |
| Carpinus betulus    | 10    |
| Pinus sylvestris    | 5     |
| Sorbus torminalis   | 7.5   |
| Populus tremula     | 7.5   |
| Prunus avium        | 5     |
| Betula pendula      | 5     |
| Crateaegus monogyna | 5     |
| Corylus avellana    | 10    |
| lex aquifolium      | 5     |
| Acer campestre      | 5     |





Chainage: 82400.000m

Section B - B<sub>1</sub>

Work in progress

# **Noise Source**

**Proposed meeting on** Friday 29<sup>th</sup> January at 14.00 hrs Start-up / power noise Pantograph and recess noise Rolling noise Body aerodynamic noise

Conventional Compatible

Captive

### **Road Closures**

West Street.
 Closed in March
 2021 to construct
 bridge.



# Calvert Area<br/>Liaison Meeting

18th December 2020

Chris James EKFB
Simon Griffiths Fusion
Thaina Sa'id EWR