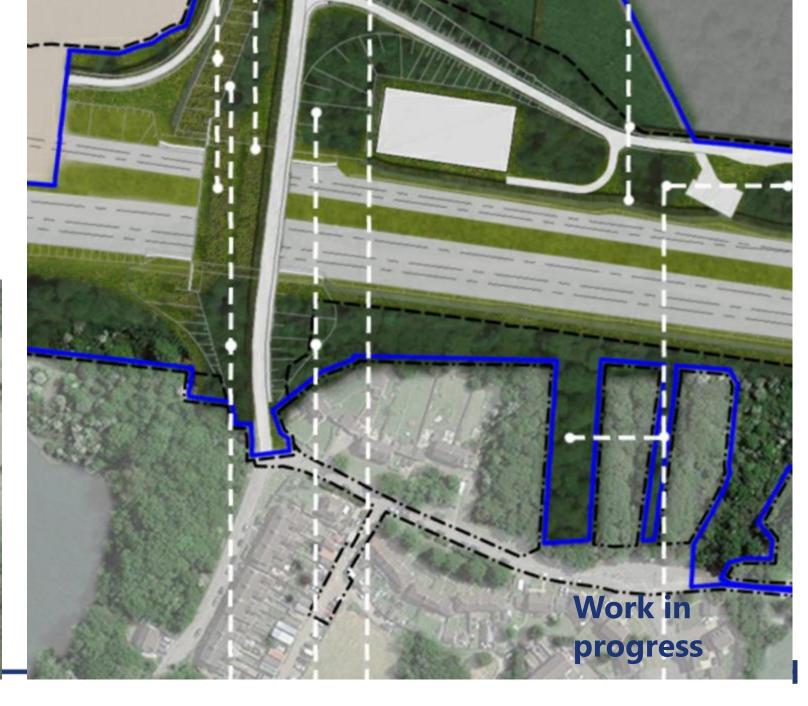

Chainage: 82400.000m

Section B - B<sub>1</sub>

Work in progress

### **Road Closures**

West Street.
 Closed in March
 2021 to construct
 bridge.