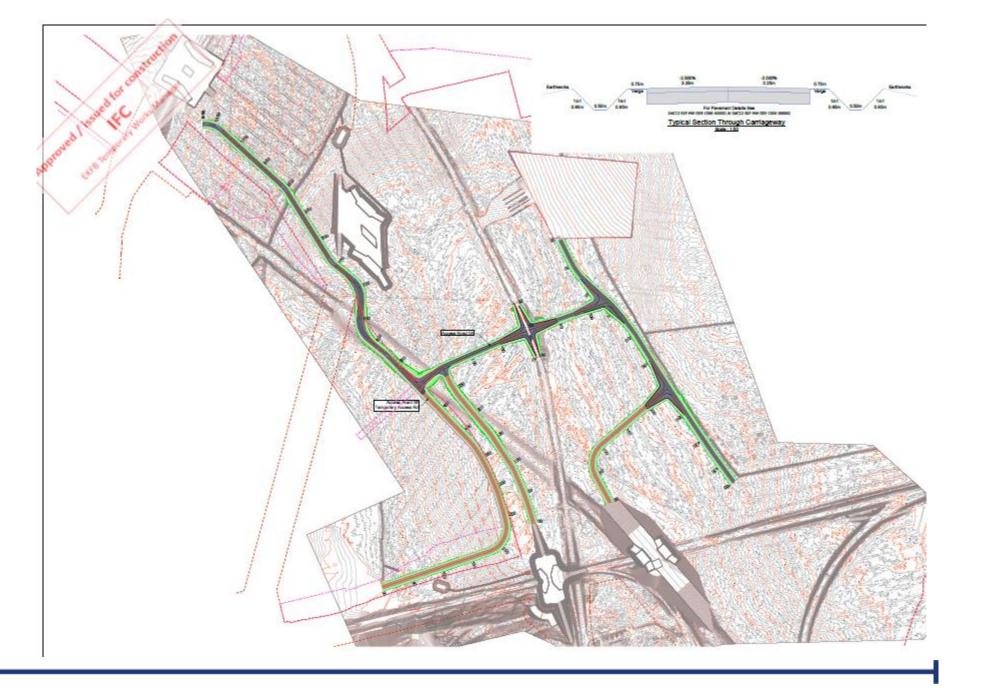

#### **West Street main compound**

- Temporary entrance taken over from EWC
- Sealed surface constructed
- Long term entrance bellmouth
- under construction

# 1. West Street Compound.

Access roads to build structures