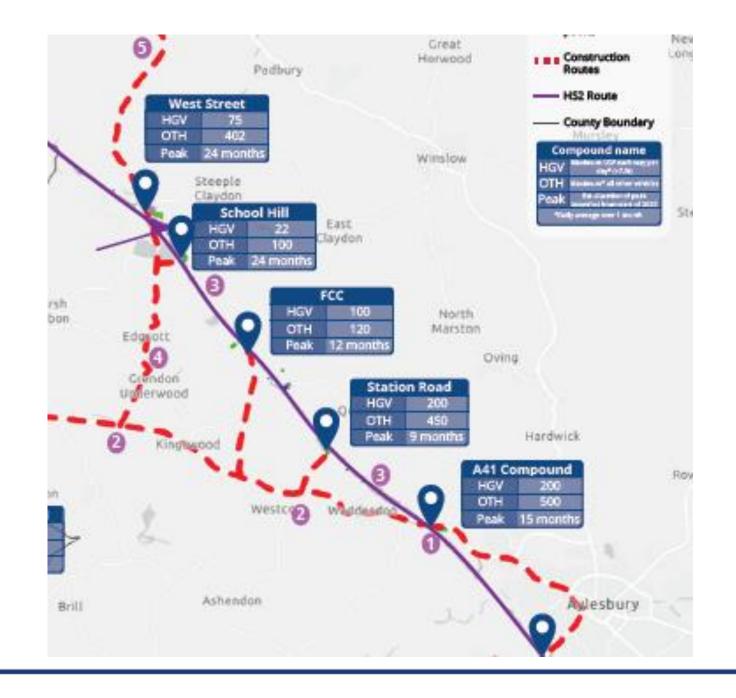

# **Traffic Update**

Complaints regarding trailors

### **Road Closures**

West Street.
 Closed in March
 2021 to construct
 bridge.